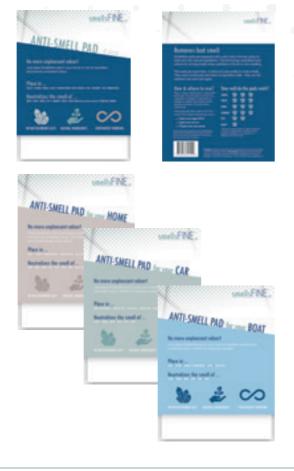

# ANTI-SMELL PAD Natural. Long lasting.

Smellsfine is a long-lasting anti-smell pad that **neutralizes** annoying odours in a natural way using advanced Swedish patented technology. Scent-free and long-lasting - it never stops removing bad smells.

#### **SPECIFICATIONS**

- Generic or 3 target versions (home, boat or car)
- 4 pads included
- Size pad: 200x150 mm
- Size package: 265x180 mm
- Pad: needle punched felt 300 g/sqm.
- Package: recyclable PE plastic bag with punchmark for easy hanging.