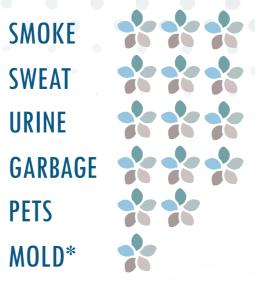

### EFFECTIVE AND LONGLASTING!

\* Mold is a a warning odour. Longterm subjection to mold is a health hazard. Therefore we have designed Smellsfine to only minimize, not eliminate, the smell of mold.

Smellsfine anti-odour pads remove unpleasent smells such as smoke, sweat, trash, rubber, mold\*, stinky food, urine, pets, vomit, petrol and vomit.