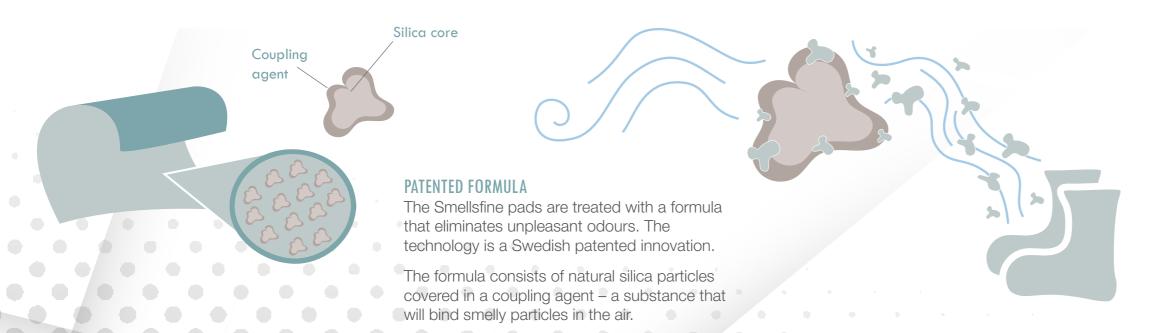

#### **BINDS THE SMELLY PARTICLES**

Odour particles release from a smelly origin, such as a sweaty sock. When they get in in contact with the pads, the coupling agent will bind the particles to the silica.

#### **NEUTRALIZED**

The smelly particles is neutralized in a catalytic process. It means that the articles are detroyed and turned into non-smelly particles.

#### CONTINOUS

The process is continious and the pads are never saturated or "full". The pads can be washed if dirty or dusty without loosing capacity.