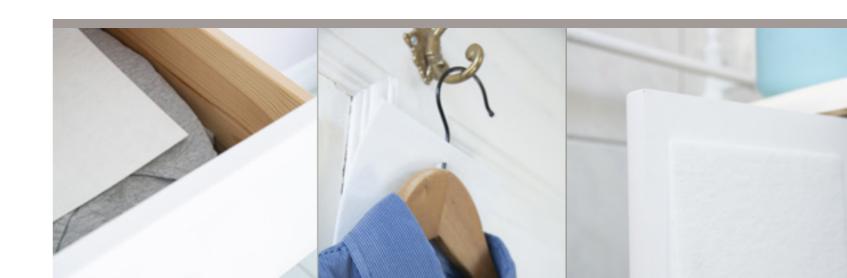

## Remove unpleasant smell

in your home, car or boat

Wardrobe & Drawers

Shoes & Handbag

**Trainingbags** 

Suitcases

Linnen, Duvet, & Pillows

Trash, Recycling bin & Zink cupboard

## Neutralizing bad smells

Place / hang / attach pad in a space with bad smell. You can place it on top of a cupboard, in drawers, hang them on hangers or attach them behind doors.

The pad works continously. If the pads gets dusty, wash in 40 °C to ensure that it keeps neutralizing odours.